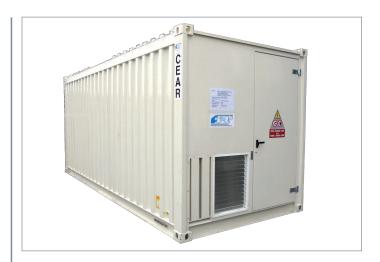

# **CT-PC - Containerized Power & Control Cabin**

### CT-PC is a containerized power & control cabin containing:

- Control panel for motors and electric and pneumatic actuators;
- PLC control panel (Programmable Logic Controller), interfacing with the electrical and electro-strumental utilities in the industrial plant;
- HMI operator interface (composed of a graphic operator panel).