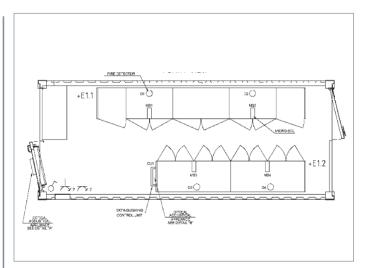

# Fittings & Accessories

### Internal accessories and auxiliary installations

- · Lighting installation with electric switch;
- Interlocked 230 Volt 16A socket;
- Ethernet socket for remote assistance and/or for connection to plant network;
- Accident prevention accessories: powder extinguisher, recharging emergency lighting;
- Detection and fire-fighting system (optional).

### **External cabinet accessories**

- Warning horn (IP66) suitable for long term continuous activation;
- Flashing warning light (IP55);
- Emergency pushbutton under glass.