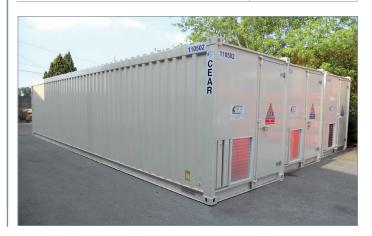

# **CT-PC - Containerized Power & Control Cabin**

### STANDARD DIMENSIONS (ISO) - Other dimensions available on request

| Container (piedi) | 10   | 15   | 20   | 25   | 30   | 40    |
|-------------------|------|------|------|------|------|-------|
| Length (mm)       | 2990 | 4590 | 6055 | 7500 | 9125 | 12190 |
| Height (mm)       | 2635 | 2635 | 2635 | 2635 | 2635 | 2635  |
| Width (mm)        | 2435 | 2435 | 2435 | 2435 | 2435 | 2435  |